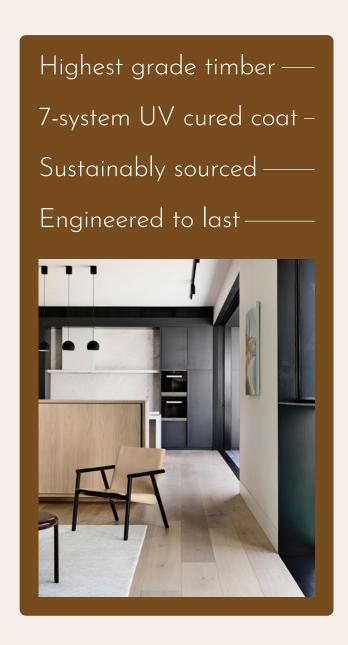

Expertly crafted using the highest quality European Oak, they offer a cleaner, more sophisticated look with minimal knots and variation for a luxurious aesthetic in any space.

## **TECHNICAL DETAILS**

- Grade: Premium
- Species: European Oak
- Construction: Tongue & Groove
- Finish: UV Cured Lacquer
- Available in all Architect Collection colours
- Board Thickness: 15mm (4mm top layer)
- Board Width: 220mm
- Board Length: 2200mm
- Matching stair nosings available
- Lead times apply