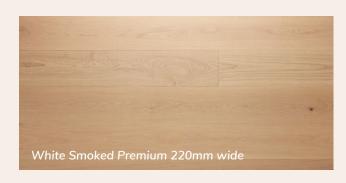

## Premium Grade Wide Boards

Introducing our Premium Grade wide boards. Measuring 220mm in width, these engineered boards are the latest addition to our range and are offered exclusively to architects and designers.

Expertly crafted using the highest quality European Oak, they offer a cleaner, more sophisticated look with minimal knots and variation for a luxurious aesthetic in any space.

## **TECHNICAL DETAILS**

- Grade: Premium
- Species: European Oak
- Construction: Tongue & Groove
- Finish: UV Cured Lacquer
- Available in all Architect Collection colours
- Board Thickness: 15mm (4mm top layer)
- Board Width: 220mm
- Board Length: 2200mm
- Matching stair nosings available
- Lead times apply