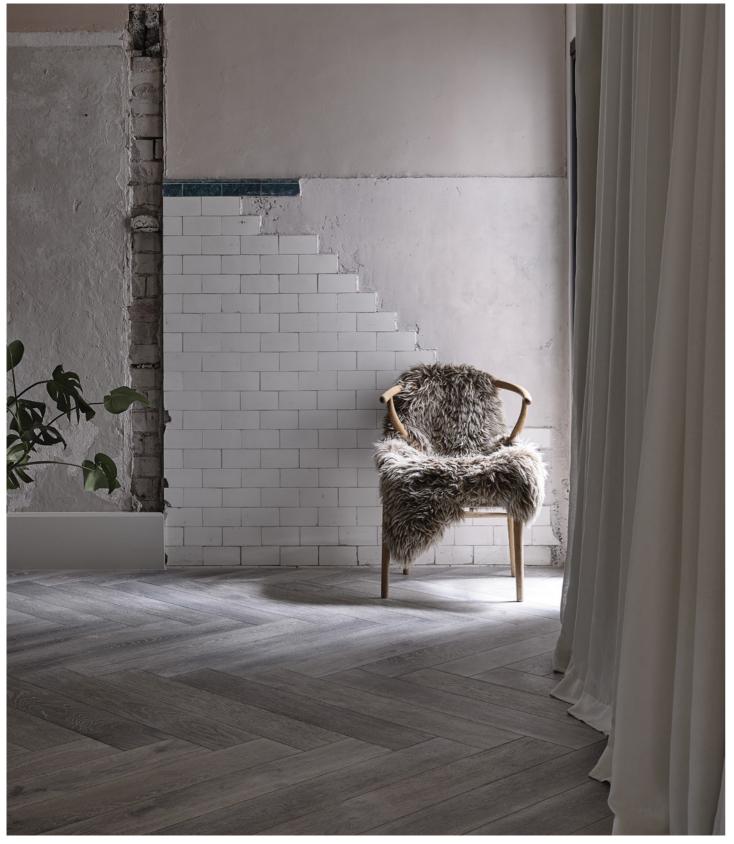

## The Architect Collection

An elegant foundation for everyday living, our Architect collection offers a range of timber floors selected for a timeless aesthetic. Explore a diverse palette of tones and textures, from soft light shades to bold dark flooring, backed up by best-in-class engineering.

Herringbone 190 x 1900 x 15/20mm 90 x 450 x 15mm 260 x 2200 x 15/20mm 148 x 888 x 15mm Chevron