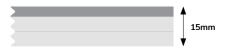

## **Board Profiles**

**20mm** Multi-ply construction. 6mm Oak Layer with 14mm base.

#### 15mm

3 layer construction.

4mm Oak Layer with 11mm base.