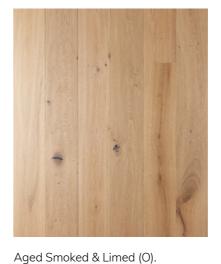

European Oak in Wheat Fields

Herringbone 90 x 450 x 15mm 148 x 888 x 15mm

Wheat Fields (O).

Peppercorn Grey (L).

Antique Stout Brown (O).

Intrinsic Black (L).

European Oak in Arctic Grey

European Oak in Aged Smoked