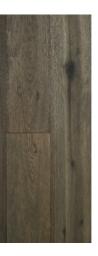

European Oak in Wheat Fields

Herringbone 90 x 450 x 15mm 148 x 888 x 15mm

Wheat Fields (O).

Peppercorn Grey (L).

Antique Stout Brown (O).

Intrinsic Black (L).

European Oak in Arctic Grey

European Oak in Aged Smoked