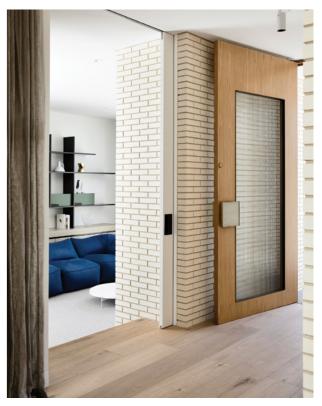

ing: | UV Cured Lacquer          |
|          | UV Oil (French Grey only) |
| Finish:  | Matte                     |
| Profile: | Tongue & Groove           |





Herringbone 190 x 1900 x 15/20mm 90 x 450 x 15mm 260 x 2200 x 15/20mm 148 x 888 x 15mm Chevron

#### 4-6mm Oak top layer

Boards



90 x 520 x 15mm



White Smoked.

Natural Suede.



Tanned Oak.



We supply matching stair nosings for all colours. Ask us for details.





Smoked.

Smoked & Black.

## OUR **COMMITMENT TO SUSTAINABILITY**

All our timber products are harvested from PEFC or FSC certified sources



Danish White.



Toasted Oak.

Saddle Oak.





French Grey.







Light Oak.



Smoked & Limed.





Dark Oak.



European Oak in Toasted Oak Premium Grade



European Oak in Danish White



European Oak in Mink Grey



European Oak in White Smoked



# The Artisan Collection

Dynamic and distinguished, our Artisan Collection showcases the unique colours, textures and types of timber to elevate interior spaces. Featuring European Oak in a wide range of colours, tones and textural styles, the collection caters to a refined design sensibility.

The unique aesthetic of each flooring in this collection is elevated by the treatment of the natural timber, which is carefully hand worked by artisans to bring out the features and natural characteristics.

| Species: | European Oak             |
|----------|--------------------------|
| Grade:   | Feature / Rustic / Mixed |
| Coating: | UV Cured Lacquer (L)     |
|          | UV Oil (O)               |
| Finish:  | Hand-scraped             |
| Profile: | Tongue &