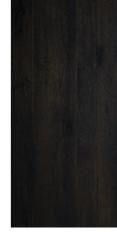

collection caters to a refined design sensibility.

The unique aesthetic of each flooring in this collection is elevated by the treatment of the natural timber, which is carefully hand worked by artisans to bring out the features and natural characteristics.

| Species: | European Oak             |
|----------|--------------------------|
| Grade:   | Feature / Rustic / Mixed |
| Coating: | UV Cured Lacquer (L)     |
|          | UV Oil (O)               |
| Finish:  | Hand-scraped             |
| Profile: | Tongue & Groove          |
|          |                          |





Boards 180 x 1860 x 15mm 189 x 1830 x 18mm 190 x 1900 x 15/20mm 260 x 2200 x 15/20mm Chevron

90 x 520 x 15mm

4-6mm Oak top layer. Not all colours available in all sizes.







Arctic Grey (L).

Ash Grey (L).





Antique Ale Brown (O).



European Oak in Wheat Fields



Herringbone 90 x 450 x 15mm 148 x 888 x 15mm



Wheat Fields (O).



Peppercorn Grey (L).



Antique Stout Brown (O).



Intrinsic Black (L).





European Oak in Arctic Grey

European Oak in Aged Smoked

# **Stair Nosings**

## Solid Oak Stair Nosings

Stair nosings are made from solid oak and are prefinished in our standard colours. They are available for both 15mm and 20mm floorboards in 1300mm and 1800mm lengths.





## Engineered Stair Nosings

We can manufacture engineered stair nosings to your own dimensions. Please contact us to discuss your requirements.





## **Board Profiles**



**20mm** Multi-ply construction. 6mm Oak Layer with 14mm base.

# **Grading Specifications**



MIXED GRADE Mixed Grade is our standard ran