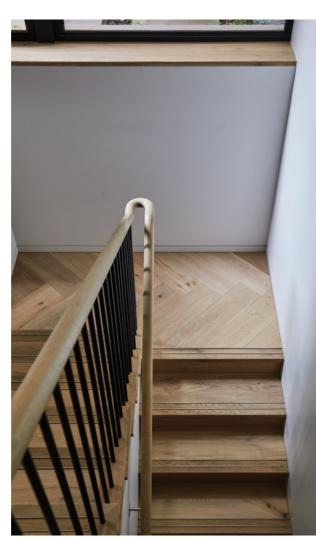

# **Stair Nosings**

## Solid Oak Stair Nosings

Stair nosings are made from solid oak and are prefinished in our standard colours. They are available for both 15mm and 20mm floorboards in 1300mm and 1800mm lengths.

## Engineered Stair Nosings

We can manufacture engineered stair nosings to your own dimensions. Please contact us to discuss your requirements.