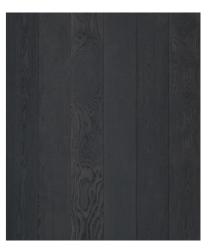

y hand worked by artisans to bring out the features and natural characteristics.

| Species: | European Oak             |
|----------|--------------------------|
| Grade:   | Feature / Rustic / Mixed |
| Coating: | UV Cured Lacquer (L)     |
|          | UV Oil (O)               |
| Finish:  | Hand-scraped             |
| Profile: | Tongue & Groove          |
|          |                          |





Boards 180 x 1860 x 15mm 189 x 1830 x 18mm 190 x 1900 x 15/20mm 260 x 2200 x 15/20mm Chevron

90 x 520 x 15mm

4-6mm Oak top layer. Not all colours available in all sizes.







Arctic Grey (L).

Ash Grey (L).





Antique Ale Brown (O).



European Oak in Wheat Fields



Herringbone 90 x 450 x 15mm 148 x 888 x 15mm



Wheat Fields (O).



Peppercorn Grey (L).



Antique Stout Brown (O).



Intrinsic Black (L).





European Oak in Arctic Grey

European Oak in Aged Smoked

# **Stair Nosings**

## Solid Oak Stair Nosings

Stair nosings are made from solid oak and are prefinished in our standard colours. They are available for both 15mm and 20mm floorboards in 1300mm and 1800mm lengths.





## Engineered Stair Nosings

We can manufacture engineered stair nosings to your own dimensions. Please contact us to discuss your requirements.





## **Board Profiles**



**20mm** Multi-ply construction. 6mm Oak Layer with 14mm base.

# **Grading Specifications**



MIXED GRADE Mixed Grade is our standard range. The character and feature of timber is subtly evident throughout the boards, providing a natural and genuine aesthetic.

# FEATURE GRADE Feature grade typically exhibits

Feat