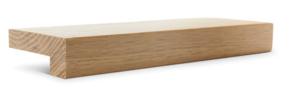

## Solid Oak Stair Nosings

Stair nosings are made from solid oak and are prefinished in our standard colours. They are available for both 15mm and 20mm floorboards in 1300mm and 1800mm lengths.

## Engineered Stair Nosings

We can manufacture engineered stair nosings to your own dimensions. Please contact us to discuss your requirements.