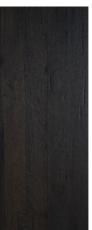

al timber, which is carefully hand worked by artisans to bring out the features and natural characteristics.

| Species: | European Oak             |
|----------|--------------------------|
| Grade:   | Feature / Rustic / Mixed |
| Coating: | UV Cured Lacquer (L)     |
|          | UV Oil (O)               |
| Finish:  | Hand-scraped             |
| Profile: | Tongue & Groove          |
|          |                          |





Boards 180 x 1860 x 15mm 189 x 1830 x 18mm 190 x 1900 x 15/20mm 260 x 2200 x 15/20mm Chevron

90 x 520 x 15mm

4-6mm Oak top layer. Not all colours available in all sizes.







Arctic Grey (L).

Ash Grey (L).





Antique Ale Brown (O).



European Oak in Wheat Fields



Herringbone 90 x 450 x 15mm 148 x 888 x 15mm



Wheat Fields (O).



Peppercorn Grey (L).



Antique Stout Brown (O).



Intrinsic Black (L).





European Oak in Arctic Grey

European Oak in Aged Smoked

# **Stair Nosings**

## Solid Oak Stair Nosings

Stair nosings are made from solid oak and are prefinished in our standard colours. They are available for both 15mm and 20mm floorboards in 1300mm and 1800mm lengths.





## Engineered Stair Nosings

We can manufacture engineered stair nosings to your own dimensions. Please contact us to discuss your requirements.





## **Board Profiles**



**20mm** Multi-ply construction. 6mm Oak Layer with 14mm base.

# **Grading Specifications**



MIXED GRADE Mixed Grade is our standard range. The character and feature of timber is subtly evident throughout the boards, providing a natural and genuine aesthetic.

# FEATURE GRADE Feature gr