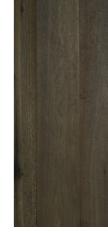

European Oak in Wheat Fields

Herringbone 90 x 450 x 15mm 148 x 888 x 15mm

Wheat Fields (O).

Peppercorn Grey (L).

Antique Stout Brown (O).

Intrinsic Black (L).

European Oak in Arctic Grey

European Oak in Aged Smoked