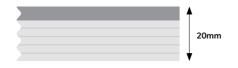

## **Board Profiles**

**20mm** Multi-ply construction. 6mm Oak Layer with 14mm base.

#### 15mm

3 layer construction.

4mm Oak Layer with 11mm base.