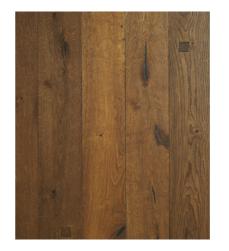

Boards 180 x 1860 x 15mm 189 x 1830 x 18mm 190 x 1900 x 15/20mm 260 x 2200 x 15/20mm Chevron

90 x 520 x 15mm

4-6mm Oak top layer. Not all colours available in all sizes.

Arctic Grey (L).

Ash Grey (L).

Antique Ale Brown (O).