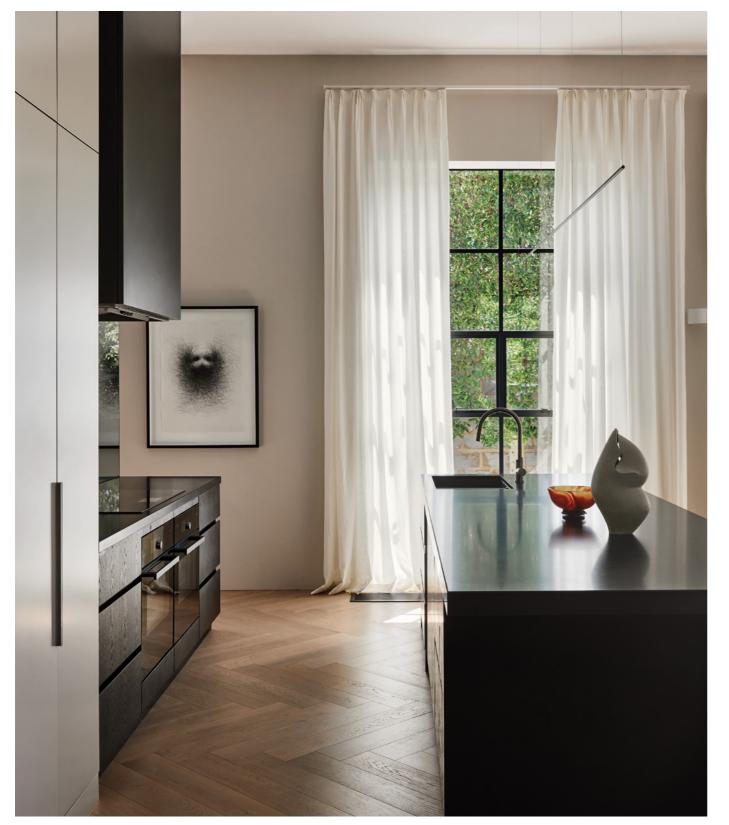

# The Artisan Collection

Dynamic and distinguished, our Artisan Collection showcases the unique colours, textures and types of timber to elevate interior spaces. Featuring European Oak in a wide range of colours, tones and textural styles, the collection caters to a refined design sensibility.

The unique aesthetic of each flooring in this collection is elevated by the treatment of the natural timber, which is carefully hand worked by artisans to bring out the features and natural characteristics.