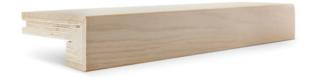

## Solid Oak Stair Nosings

Stair nosings are made from solid oak and are prefinished in our standard colours. They are available for both 15mm and 20mm floorboards in 1300mm and 1800mm lengths.

## Engineered Stair Nosings

We can manufacture engineered stair nosings to your own dimensions. Please contact us to discuss your requirements.