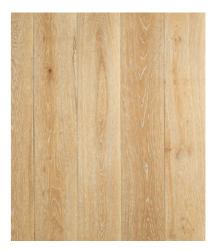

European Oak in Wheat Fields

Herringbone 90 x 450 x 15mm 148 x 888 x 15mm

Wheat Fields (O).

Peppercorn Grey (L).

Antique Stout Brown (O).

Intrinsic Black (L).

European Oak in Arctic Grey

European Oak in Aged Smoked