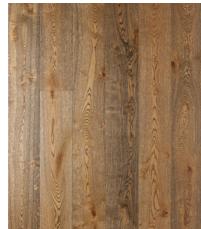

European Oak in Wheat Fields

Herringbone 90 x 450 x 15mm 148 x 888 x 15mm

Wheat Fields (O).

Peppercorn Grey (L).

Antique Stout Brown (O).

Intrinsic Black (L).

European Oak in Arctic Grey

European Oak in Aged Smoked