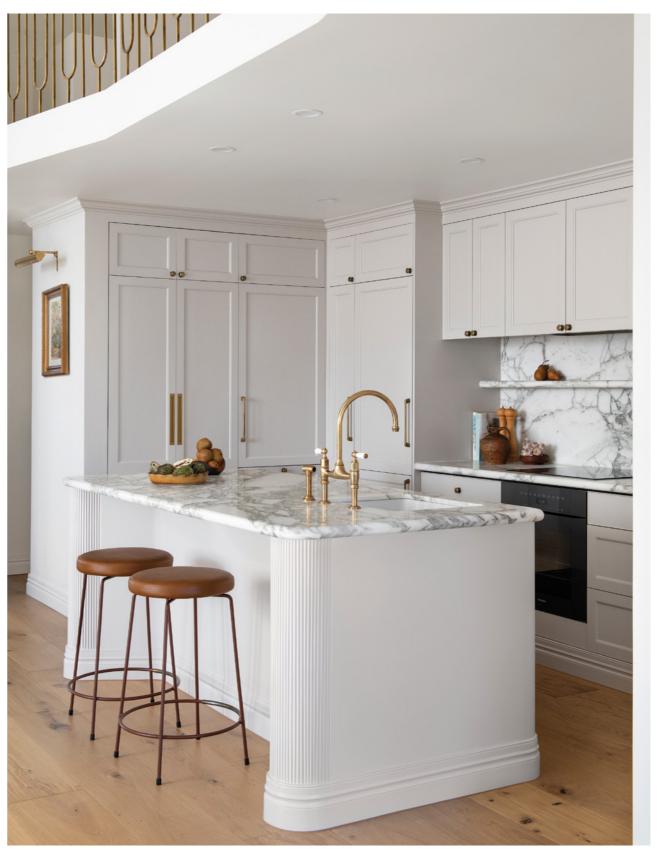

## The Architect Collection

An elegant foundation for everyday living, our Architect collection offers a range of timber floors selected for a timeless aesthetic. Explore a diverse palette of tones and textures, from soft light shades to bold dark flooring, backed up by best-in-class engineering.

| Species: | European Oak              |
|----------|---------------------------|
| Grade:   | Mixed                     |
| Coating: | UV Cured Lacquer          |
|          | UV Oil (French Grey only) |
| Finish:  | Matte                     |
| Profile: | Tongue & Groove           |