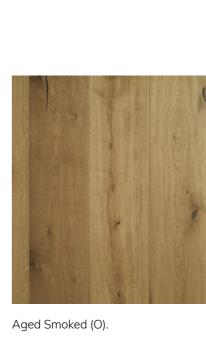

European Oak in Wheat Fields

Herringbone 90 x 450 x 15mm 148 x 888 x 15mm

Wheat Fields (O).

Peppercorn Grey (L).

Antique Stout Brown (O).

Intrinsic Black (L).

European Oak in Arctic Grey

European Oak in Aged Smoked