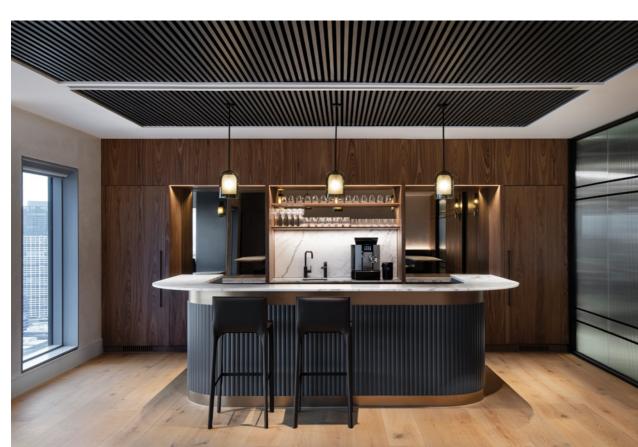

nique aesthetic of each flooring in this collection is elevated by the treatment of the natural timber, which is carefully hand worked by artisans to bring out the features and natural characteristics.

| Species: | European Oak             |
|----------|--------------------------|
| Grade:   | Feature / Rustic / Mixed |
| Coating: | UV Cured Lacquer (L)     |
|          | UV Oil (O)               |
| Finish:  | Hand-scraped             |
| Profile: | Tongue & Groove          |
|          |                          |





Boards 180 x 1860 x 15mm 189 x 1830 x 18mm 190 x 1900 x 15/20mm 260 x 2200 x 15/20mm Chevron

90 x 520 x 15mm

4-6mm Oak top layer. Not all colours available in all sizes.







Arctic Grey (L).

Ash Grey (L).





Antique Ale Brown (O).



European Oak in Wheat Fields



Herringbone 90 x 450 x 15mm 148 x 888 x 15mm



Wheat Fields (O).



Peppercorn Grey (L).



Antique Stout Brown (O).



Intrinsic Black (L).





European Oak in Arctic Grey

European Oak in Aged Smoked

# **Stair Nosings**

## Solid Oak Stair Nosings

Stair nosings are made from solid oak and are prefinished in our standard colours. They are available for both 15mm and 20mm floorboards in 1300mm and 1800mm lengths.





## Engineered Stair Nosings

We can manufacture engineered stair nosings to your own dimensions. Please contact us to discuss your requirements.





## **Board Profiles**



**20mm** Multi-ply construction. 6mm Oak Layer with 14mm base.

# **Grading Specifications**



MIXED GRADE Mixed Grade is our standard range. The character and feature of timber is subtly evident