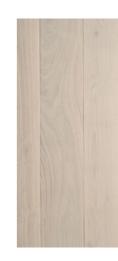

ures, from soft light shades to bold dark flooring, backed up by best-in-class engineering.

| Species: | European Oak              |
|----------|---------------------------|
| Grade:   | Mixed                     |
| Coating: | UV Cured Lacquer          |
|          | UV Oil (French Grey only) |
| Finish:  | Matte                     |
| Profile: | Tongue & Groove           |





Herringbone 190 x 1900 x 15/20mm 90 x 450 x 15mm 260 x 2200 x 15/20mm 148 x 888 x 15mm Chevron

#### 4-6mm Oak top layer

Boards



90 x 520 x 15mm



White Smoked.

Natural Suede.



Tanned Oak.



We supply matching stair nosings for all colours. Ask us for details.





Smoked.

Smoked & Black.

## OUR **COMMITMENT TO SUSTAINABILITY**

All our timber products are harvested from PEFC or FSC certified sources



Danish White.



Toasted Oak.

Saddle Oak.





French Grey.







Light Oak.



Smoked & Limed.





Dark Oak.



European Oak in Toasted Oak Premium Grade



European Oak in Danish White



European Oak in Mink Grey



European Oak in White Smoked



# The Artisan Collection

Dynamic and distinguished, our Artisan Collection showcases the unique colours, textures and types of timber to elevate interior spaces. Featuring European Oak in a wide range of colours, tones and textural styles, the collection caters to a refined design sensibility.

The unique aesthetic of each flooring in this collection is elevated by the treatment of the natural timber, which is carefully hand worked by artisans to bring out the features and natural characteristics.

| Species: | European Oak             |