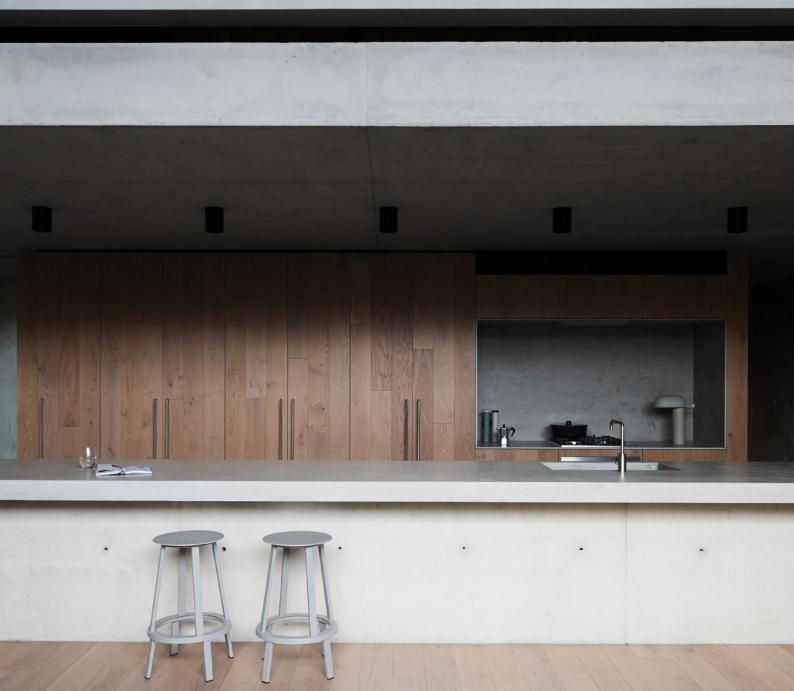

## The Architect Collection

An elegant foundation for everyday living, our Architect collection offers a range of timber floors selected for a timeless aesthetic. Explore a diverse palette of tones and textures, from soft light shades to bold dark flooring, backed up by best-in-class engineering.

# The Artisan Collection

Dynamic and distinguished, our Artisan Collection showcases the unique colours, textures and types of timber to elevate interior spaces. Featuring European Oak in a wide range of colours, tones and textural styles, the collection caters to a refined design sensibility.