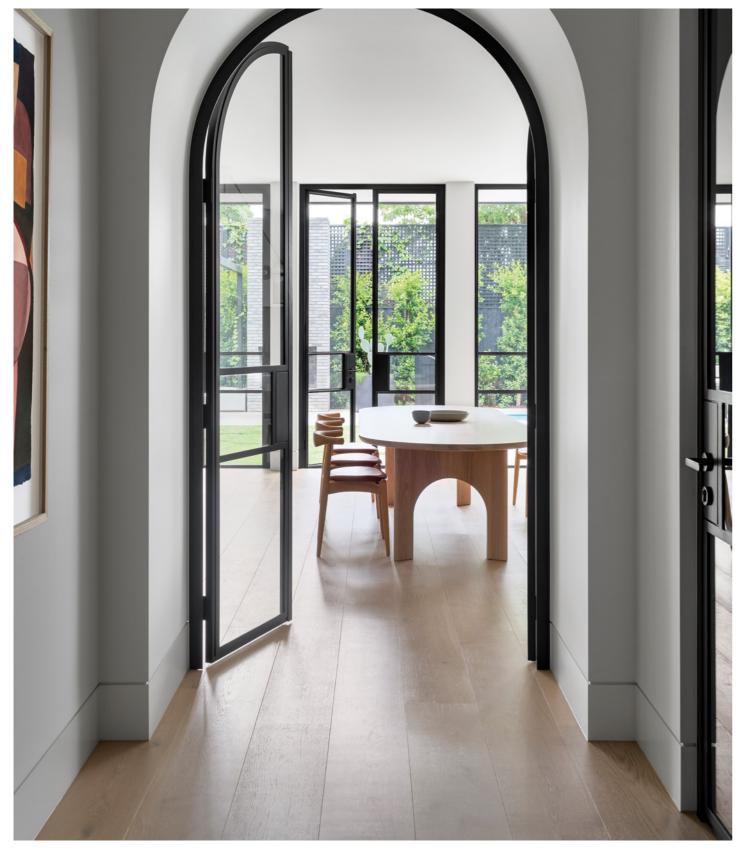

our 7-coat water-based lacquer system that protects the timber surface whilst enabling the natural beauty of the wood grain.

# Applications

Floors

Walls







#### 15mm

3 layer construction.

4mm Oak Layer with 11mm base.



#### RUSTIC GRADE

Rustic grade is a full featured floor with inherent character. Using distressed Oak, the boards are hand-worked, hand-scraped, hand-pegged and wire brushed to draw out the texture and tonal variations.



#### PREMIUM GRADE

Premium grade is considered a cleaner look with minimal knots & variation. It is the highest grade of flooring we provide. Note this is not a standard stock item.

## UV Oil

Our UV oil finish is absorbed by the timber and penetrates the surface of the wood, retaining the textured appearance.

## Ceilings



### Joinery





# What is an engineered floor?

Engineered timber flooring blends the timeless allure of timber flooring with modern innovation. Composed of multiple layers of wood, it features a solid timber veneer atop sturdy layers that resist environmental shifts, offering greater stability. Its construction allows for diverse installation methods, making it adaptable to different spaces. Resistant to moisture and temperature changes, it's a durable, versatile, and visually appealing option.

# **Sustainability**

Royal Oak Floors' European Oak flooring is a sustainable and eco-friendly choice for your project.

Sustainability is inherent in our product, in using only 4-6mm of European Oak, the yield from each tree is extremely high with a smaller environmental impact. All of our raw materials are h